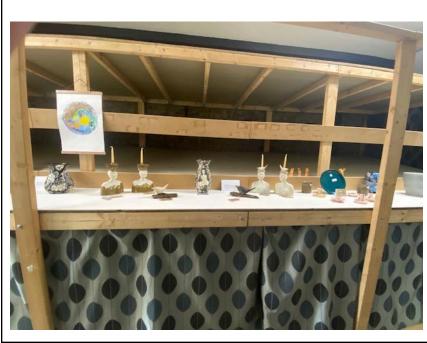

#### Room 3: Store Room

This space is available on weekends with built-in shelving that is approximately 1 meter high and is ideal for displaying artwork like ceramics, sculpture or even small print browsers for pop up markets and exhibitions.

| Approximate Dimensions | 7.1 m x 2.6m |  |                   |  |
|------------------------|--------------|--|-------------------|--|
| Hire Options           | • Exhibition |  | Pop up market     |  |
| Available slot         | Rates        |  |                   |  |
| Weekend                | £30 Per day  |  | £50 for full slot |  |