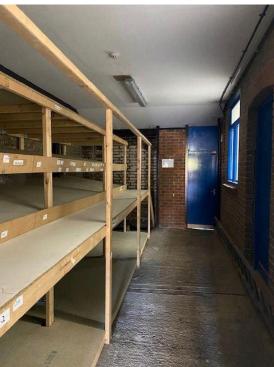

#### Room 3: Store Room

This space is available on weekends with built-in shelving that is approximately 1 meter high and is ideal for displaying artwork like ceramics, sculpture or even small print browsers for pop up markets and exhibitions.

| Approximate Dimensions | 7.1 m x 2.6m |  |                   |  |
|------------------------|--------------|--|-------------------|--|
| Hire Options           | • Exhibition |  | Pop up market     |  |
| Available slot         | Rates        |  |                   |  |
| Weekend                | £30 Per day  |  | £50 for full slot |  |