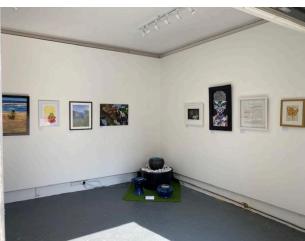

## Room 1: Shutter Room

This Space is available 7 days a week however please be aware Monday to Friday cars are parked outside the double doors.

The space has perfect exhibition standard boarding and lighting. At present there is no glazing, glass door access will be in situ in the near future. The space benefits from inviting double-door access presenting great visibility for displayed work.

Approximate 3.75 m x 4.29 m Dimensions

Exhibition

Pop up Market

Workshop Space

Artist Studio

Available slot Rates

**Hire Options** 

Weekday £10 Per hour £40 Per day