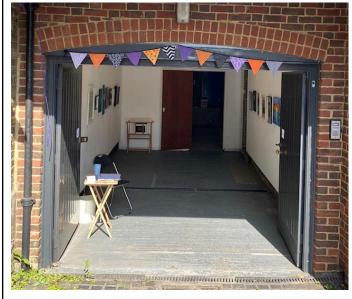

### In A Space Creative Hub Middle Wall Whitstable

In the heart of Whitstable situated between the high street and the sea In A Space has procured a versatile, creative space now available for hire. The premises is a 5-minute walk from a bus stop, a choice of car parks and a 15-minute walk from Whitstable Railway Station.

The space available is on the ground floor of a two-story building. The space comprises 4 rooms suitable for varying art activities including exhibitions, workshops, pop-up markets and artist studio space.

## Room 1: Shutter Room

This Space is available 7 days a week however please be aware Monday to Friday cars are parked outside the double doors.

The space has perfect exhibition standard boarding and lighting. At present there is no glazing, glass door access will be in situ in the near future. The space benefits from inviting double-door access presenting great visibility for displayed work.