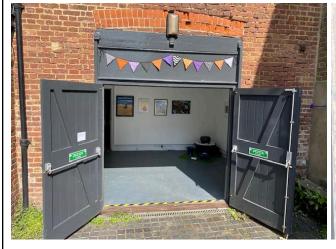

## Room 1: Shutter Room

This Space is available 7 days a week however please be aware Monday to Friday cars are parked outside the double doors.

The space has perfect exhibition standard boarding and lighting. At present there is no glazing, glass door access will be in situ in the near future. The space benefits from inviting double-door access presenting great visibility for displayed work.

Approximate 3.75 m x 4.29 m Dimensions

Exhibition

Pop up Market

Workshop Space

Artist Studio

Available slot Rates

**Hire Options** 

Weekday £10 Per hour £40 Per day