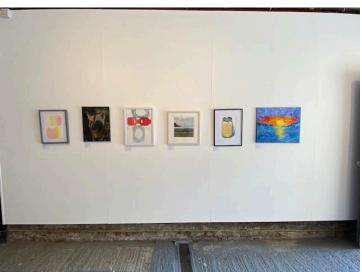

## Room 1: Shutter Room

This Space is available 7 days a week however please be aware Monday to Friday cars are parked outside the double doors.

The space has perfect exhibition standard boarding and lighting. At present there is no glazing, glass door access will be in situ in the near future. The space benefits from inviting double-door access presenting great visibility for displayed work.

Approximate 3.75 m x 4.29 m Dimensions

Exhibition

Pop up Market

Workshop Space

Artist Studio

Available slot Rates

**Hire Options** 

Weekday £10 Per hour £40 Per day