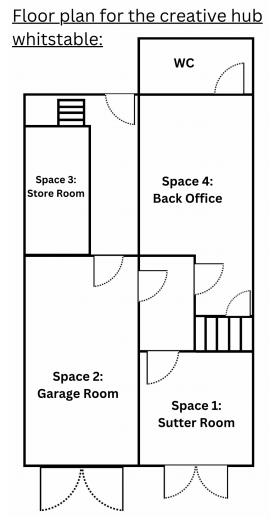

#### Room 3: Store Room

This space is available on weekends with built-in shelving that is approximately 1 meter high and is ideal for displaying artwork like ceramics, sculpture or even small print browsers for pop up markets and exhibitions.

| Approximate Dimensions | 7.1 m x 2.6m |  |                   |  |
|------------------------|--------------|--|-------------------|--|
| Hire Options           | • Exhibition |  | Pop up market     |  |
| Available slot         | Rates        |  |                   |  |
| Weekend                | £30 Per day  |  | £50 for full slot |  |