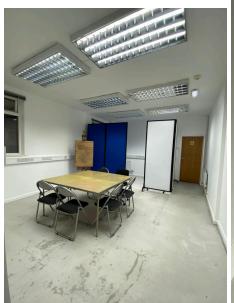

The space available is on the ground floor of a two-story building. The space comprises 4 rooms suitable for varying art activities including exhibitions, workshops, pop-up markets and artist studio space.

# Room 4: Back Office

This flexible space is available 7 days a week and can be divided into 2 artists studios and a workshop space or the whole room can be hired for larger workshops and exhibitions.

Approximate 5.74m x 4.52m Dimensions